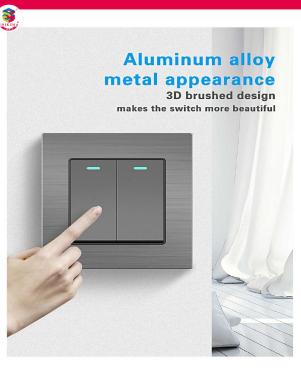

### L77 Series Aluminum alloy panel switch

### L77 - Hotel Aluminum brushed pattern panel Switch

L77 aluminum wire drawing switch is made of thick aluminum plate. Equipped with round button accessories, the surface has a brushed texture for a more advanced and beautiful appearance. The button display has LED lights, making it easier to find at night. Five colors can be matched, a variety of pattern appearance

### Product parameter

Surface material: Aluminum alloy Input voltage: 220V AC Button: reset button (Button rebound) Switch category: Aluminum alloy surface LED backlight switch Installation box size:86mm

### Surface frame color Function module color

Product size: 86\*86\*40mm