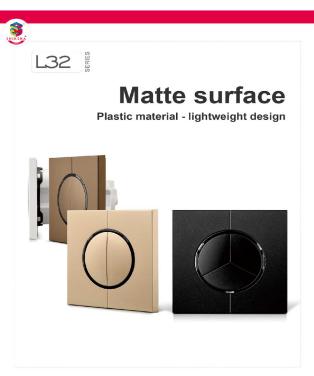

## L32 Series Plastic panel switch

#### L32 - Hotel Plastic pattern panel Switch

L32 plastic switch is made of high-quality ABS plastic die-casting. Equipped with round button accessories, the surface is bright and eye-catching, with a matte texture, and the appearance is more advanced and beautiful. The button display has LED lights, making it calent to find at hight. Four colors are available, a variety of pattern appearance