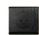

### L77 Series Aluminum alloy panel switch

### L77 - Hotel Aluminum brushed pattern panel Switch

L77 aluminum wire drawing switch is made of thick aluminum plate. Equipped with round button accessories, the surface has a brushed texture for a more advanced and beautiful appearance. The button display has LED lights, making it easier to find at night. Five colors can be matched, a variety of pattern appearance

### Product parameter

Surface material: Aluminum alloy Input voltage: 220V AC Button: reset button (Button rebound) Switch category: Aluminum alloy surface LED backlight switch Installation box size:86mm