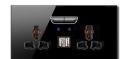

# K13 Series Glass panel switch

#### K13 - Hotel Glass panel switch

K13 tempered glass switch is made of thickened tempered glass. Equipped with a unique style of switch button, novel, advanced and beautiful. The button display has LED lights, making it easier to find at night. Four colors can be matched

#### Product parameter

Surface material: Glass Input voltage: 220V AC Button: reset button (Button rebound)

Switch category: Glass surface LED backlight switch Installation box size:86mm Product size: 86\*86\*40mm

#### Image display