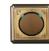

### L88 Series Glass panel switch

### L88 - Hotel Glass panel switch

The L88 tempered glass switch is made of thick tempered glass, it is equipped with round button accessories, which is more advanced and beautiful. The buttons are displayed with LED lights, making it easier to find at night. Five colors

### Product parameter

Surface material: Glass Input voltage: 220V AC Button: reset button (Button rebound)

Switch category: Glass surface LED backlight switch Installation box size:86mm Product size: 86\*86\*40mm **Function module color** 

### Surface frame color

### Image display