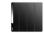

# F62 Series Stainless steel panel switch

#### F62 - Hotel Stainless steel brushed pattern panel Switch

F62 stainless steel switch Stainless steel made of high-quality materials. Equipped with classic rocker buttons, the surface has a brushed texture, and the appearance is bright and dazzling, highlighting the high-level beauty. The button display has a fluorescent light, making it cealer to find at hight. The octors can be matched.

#### Product parameter

Surface material: Stainless steel Input voltage: 220V AC Button: Classic rocker button Switch category: Stainless steel surface Fluorescent lamp backlight switch Installation box size:86mm

#### Image display

F62 Series Stainless steel brushed pattern panel Switch