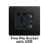

#### Image display

Rocker push button switch

1Gang Switch British Standard Socket

Universal standard socket