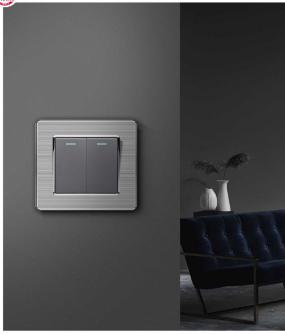

### L88 Series Glass panel switch

### L88 - Hotel Glass panel switch

The L88 tempered glass switch is made of thick tempered glass, it is equipped with round button accessories, which is more advanced and beautiful. The buttons are displayed with LED lights, making it easier to find at night. Five colors

### Product parameter

Surface material: Glass Input voltage: 220V AC Button: reset button (Button rebound)

Switch category: Glass surface LED backlight switch Installation box size:86mm Product size: 86\*86\*40mm **Function module color** 