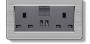

## Surface frame color

F71 Series Aluminum brushed pattern panel Switch

Reset button switch with LED

Double UK Socket with Switch and USB

SHIKSHA