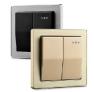

Series Aluminum brushed pattern panel Switch

# L36 Series Aluminum alloy panel switch

#### L36 - Hotel Aluminum brushed pattern panel Switch

L36 aluminum wire drawing switch is made of aluminum plate and plastic. Equipped with round button accessories, the surface is bright and dazzling, with a brushed texture, and the appearance is more advanced and beautiful. The button display has L5D (giths), making it easier to find a right. Pive colors can be matched, a variety of pattern appearance.

#### Product parameter

Surface material: Aluminum alloy Input voltage: 220V AC Button: reset button (Button rebound) Surface frame color

Switch category: Aluminum alloy surface LED backlight switch Installation box size:86mm Product size: 86\*86\*40mm













#### Image display

























## L36 series Aluminum texture switch











Rocker push button switch





1Gang Switch

2Gang Switch



Big key switch





3Gang Switch





















EU standard socket





















Function switch











20A Switch







# All cutouts Dimensions are precisely correct. Even before cutting, please take original sample.











#### L90 - Hotel Zinc alloy pattern panel Switch

L90 zinc alloy switch is made of high-quality zinc alloy materials. Equipped with round button accessories, the surface texture is clear and unique, with a pattern texture, and the appearance is more advanced and beautiful. The button display has LED lights, making it assier to find at night. Three colors can be matched, a variety of pattern appearance.

#### Product parameter

S