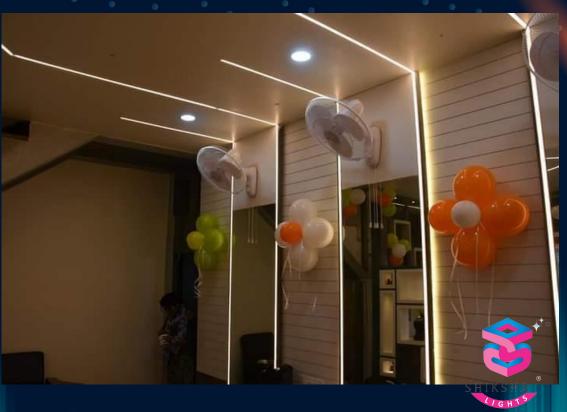

# LED PROFILE LIGHTS FOR STAIRCASE

#### LED PROFILE LIGHTS FOR HANGERS

Powered With Edison LED {( 5730, 72L / MTR ( 0.2 Wt. Per Lamp )} Available Colours : 6000 K / 4000 K / 3000 K