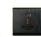

### L88 Series Glass panel switch

### L88 - Hotel Glass panel switch

The L88 tempered glass switch is made of thick tempered glass, it is equipped with round button accessories, which is more advanced and beautiful. The buttons are displayed with LED lights, making it easier to find at night. Five colors

### Product parameter

Surface material: Glass Input voltage: 220V AC Button: reset button (Button rebound)

Switch category: Glass surface LED backlight switch Installation box size:86mm Product size: 86\*86\*40mm **Function module color** 