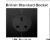

## Surface frame color

F71 Series Aluminum brushed pattern panel Switch

Reset button switch with LED

Double UK Socket with Switch and USB

SHIKSHA