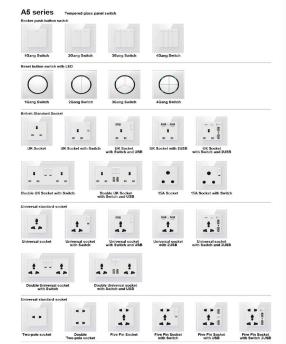

### Contents

L88-Glass

L87-Glass

A5-Glass

A21-Glass

K12-Glass

K13-Glass

K14-Glass

K15-Glass

L77-Metal

L78-Metal

L90-Metal

L36-Metal

L76-Metal

F71-Metal

F62-Metal

### L77 series Brushed aluminum texture switch

Rocker push button switch

Universal standard socket

Function switch

## Surface frame color

F71 Series Aluminum brushed pattern panel Switch

Reset button switch with LED

Double UK Socket with Switch and USB

SHIKSHA

### F62 series Stainless steel brushed texture panel switch

Rocker push button switch

Double Universal socket with Switch

Function switch

20A Switch

Function switch

Double EU socket

## L36 series Aluminum texture switch

Rocker push button switch

1Gang Switch

2Gang Switch

Big key switch

3Gang Switch

EU standard socket

Function switch

#### Image display

Rocker push button switch

1Gang Switch British Standard Socket

Universal standard socket

#### L33 series Plastic panel switch

Rocker push button switch

2Gang Switch

1Gang Switch

Universal standard socket

Functional socket

Function switch

British Standard Socket

#### A21 series Tempered glass panel switch

Rocker push button switch without LED

Double UK Socket with Switch

Double Universal socket with Switch and USB