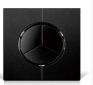

### K12 Series Glass panel switch

### K12 - Hotel Glass panel switch

K12 tempered glass switch is made of thickened tempered glass. Equipped with a unique style of switch button, novel, advanced and beautiful. The button display has LED lights, making it easier to find at night. Four colors can be

### Product parameter

Surface material: Glass Input voltage: 220V AC Button: reset button (Button rebound)

Switch category: Glass surface LED backlight switch Installation box size:86mm Product size: 86\*86\*40mm

#### K12 series Tempered glass panel switch