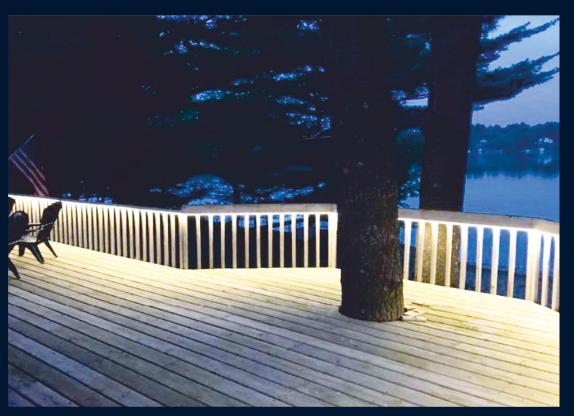

# LED PROFILE LIGHTS FOR STAIRCASE

#### LED PROFILE LIGHTS FOR HANGERS

Powered With Edison LED {( 5730, 72L / MTR ( 0.2 Wt. Per Lamp )} Available Colours : 6000 K / 4000 K / 3000 K