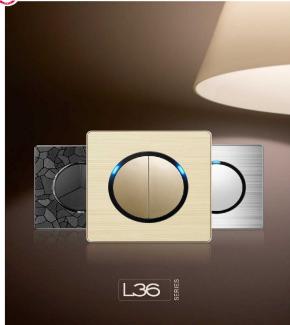

## L36 Series Aluminum brushed pattern panel Switch

# L36 Series Aluminum alloy panel switch

#### L36 - Hotel Aluminum brushed pattern panel Switch

L36 aluminum wire drawing switch is made of aluminum plate and plastic. Equipped with round button accessories, the surface is bright and dazzling, with a brushed texture, and the appearance is more advanced and beautiful. The button display has L5D (giths), making it easier to find a right. Pive colors can be matched, a variety of pattern appearance.

#### Product parameter

Surface material: Aluminum alloy Input voltage: 220V AC Button: reset button (Button rebound) Surface frame color

Switch category: Aluminum alloy surface LED backlight switch Installation box size:86mm Product size: 86\*86\*40mm

#### Image display

## L36 series Aluminum texture switch

Rocker push button switch

1Gang Switch

2Gang Switch

Big key switch

3Gang Switch

EU standard socket

Function switch