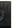

# F62 Series Stainless steel panel switch

#### F62 - Hotel Stainless steel brushed pattern panel Switch

F62 stainless steel switch Stainless steel made of high-quality materials. Equipped with classic rocker buttons, the surface has a brushed texture, and the appearance is bright and dazzling, highlighting the high-level beauty. The button display has a fluorescent light, making it cealer to find at hight. The octors can be matched.

#### Product parameter

Surface material: Stainless steel Input voltage: 220V AC Button: Classic rocker button Switch category: Stainless steel surface Fluorescent lamp backlight switch Installation box size:86mm