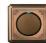

### A21Series Glass panel switch

### A21 - Glass panel switch

The A21 tempered glass switch is made of thick tempered glass. Equipped with super large-screen buttons, it is more fashionable, advanced and beautiful. The button display has LED lights, making it easier to find at night. Four colors can be matched.

Product size: 86\*86\*40mm

### Product parameter

Surface material: Glass Input voltage: 220V AC Button: reset button (Button rebound)

Switch category: Glass surface LED backlight switch Installation box size:86mm

### Surface frame color

### Image display

### A21 series Tempered glass panel switch