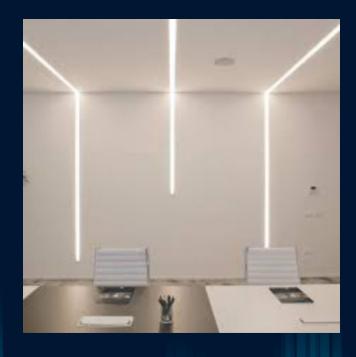

# LED PROFILE LIGHTS FOR STAIRCASE

#### LED PROFILE LIGHTS FOR HANGERS

Powered With Edison LED {( 5730, 72L / MTR ( 0.2 Wt. Per Lamp )} Available Colours : 6000 K / 4000 K / 3000 K