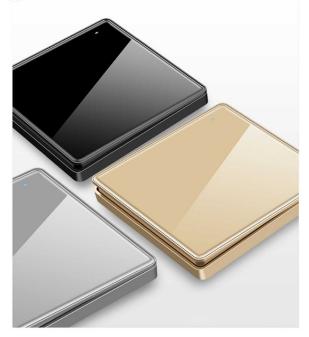

### L88 Series Glass panel switch

### L88 - Hotel Glass panel switch

The L88 tempered glass switch is made of thick tempered glass, it is equipped with round button accessories, which is more advanced and beautiful. The buttons are displayed with LED lights, making it easier to find at night. Five colors

### L77 Series Aluminum alloy panel switch

### L77 - Hotel Aluminum brushed pattern panel Switch

L77 aluminum wire drawing switch is made of thick aluminum plate. Equipped with round button accessories, the surface has a brushed texture for a more advanced and beautiful appearance. The button display has LED lights, making it easier to find at night. Five colors can be matched, a variety of pattern appearance