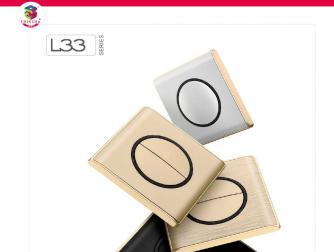

## L33 Series Plastic panel switch

#### L33 - Hotel Plastic pattern panel Switch

L33 plastic switch is made of high-quality ABS plastic die-casting. Equipped with round button accessories, the surface is bright and eye-catching, with a brushed texture, and the appearance is more advanced and beautiful. The button display has LED lights, making it easier to find at right. Four colore can be matched, a variety of pattern appearance

#### Product parameter

Surface material: Plastic Input voltage: 220V AC Button: reset button (Button rebound)

Switch category: Plastic surface LED backlight switch Installation box size:86mm Product size: 86\*86\*40mm

#### Surface frame color Function module color

| Matte surface |      | Brushed texture surface |       |
|---------------|------|-------------------------|-------|
|               |      |                         |       |
| White         | Gold | Gold                    | Black |

#### Image display

L33 Series Plastic pattern panel Switch

#### L33 series Plastic panel switch

Rocker push button switch

2Gang Switch

1Gang Switch

Universal standard socket

Functional socket

Function switch

British Standard Socket