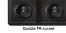

## Surface frame color

F71 Series Aluminum brushed pattern panel Switch

Reset button switch with LED

Double UK Socket with Switch and USB

SHIKSHA