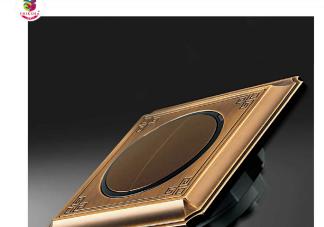

#### L90 - Hotel Zinc alloy pattern panel Switch

L90 zinc alloy switch is made of high-quality zinc alloy materials. Equipped with round button accessories, the surface texture is clear and unique, with a pattern texture, and the appearance is more advanced and beautiful. The button display has LED lights, making it assier to find at night. Three colors can be matched, a variety of pattern appearance.

#### Product parameter

Surface material: Zinc alloy Input voltage: 220V AC Button: reset button (Button rebound)

Switch category: Zinc alloy surface LED backlight switch Installation box size:86mm Product size: 86\*86\*40mm