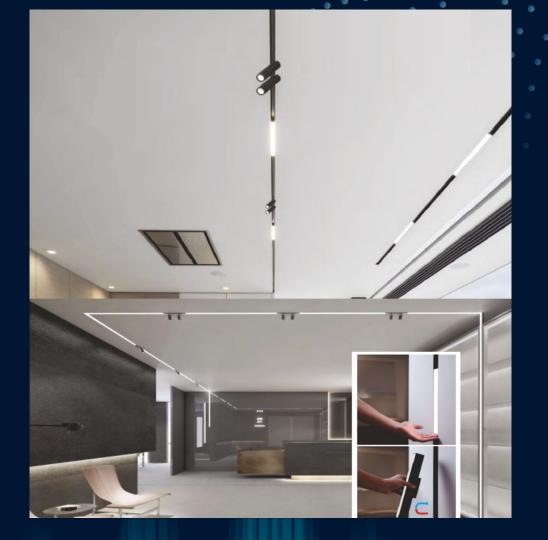

# LED PROFILE LIGHTS

# LED PROFILE LIGHTS FOR STAIRCASE

#### LED PROFILE LIGHTS FOR HANGERS

Powered With Edison LED {( 5730, 72L / MTR ( 0.2 Wt. Per Lamp )} Available Colours : 6000 K / 4000 K / 3000 K