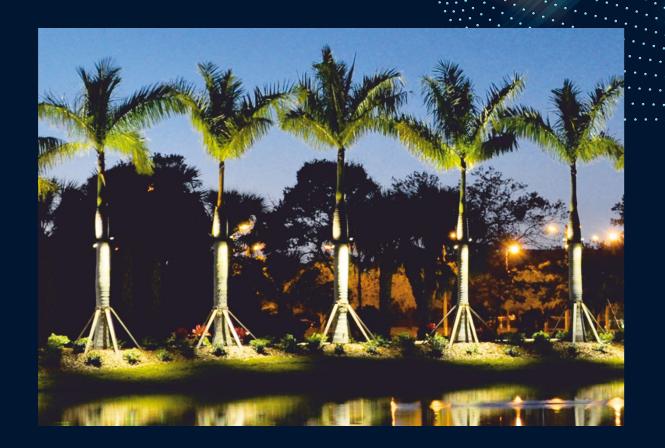

GHTS





### ARCHITECTURAL PROFILE LIGHTS







Round Magnetic
Track Series 48 volts





LED Magnetic Track Series 48 volts



LED Magnetic Track Series 48 volts





# LED PROFILE LIGHTS





# LED PROFILE LIGHTS







# LED PROFILE LIGHTS FOR STAIRCASE



#### LED PROFILE LIGHTS FOR HANGERS



Powered With Edison LED {( 5730, 72L / MTR ( 0.2 Wt. Per Lamp )} Available Colours : 6000 K / 4000 K / 3000 K



#### LED FOOT LIGHT RANGE









## LED CONCEALED COB RANGE



#### LED T5 BATTON, LINKABLE, DECORATIVE RANGE





# LED CONCEALED PANEL RANGE































# LED LIGHT SURFACE RANGE





## LED LIGHT SURFACE RANGE





### LED LIGHT SURFACE RANGE







### LED STRIP RANGE





















### TRACK LIGHT (COB)





. . . .















.

S

B





















ı



# LED POLE LIGHTS





# 03 INTERNATIONAL SWITCHES RANGE

SOON TO LAUNCH









### Contents

L88-Glass

L87-Glass

A5-Glass

A21-Glass

K12-Glass

K13-Glass

K14-Glass

K15-Glass

L77-Metal

L78-Metal

L90-Metal





L36-Metal

L76-Metal

F71-Metal

F62-Metal









# All cutouts Dimensions are precisely correct. Even before cutting, please take original sample.









### L88 Series Glass panel switch

### L88 - Hotel Glass panel switch

The L88 tempered glass switch is made of thick tempered glass, it is equipped with round button accessories, which is more advanced and beautiful. The buttons are displayed with LED lights, making it easier to find at night. Five colors

### Product parameter

Surface material: Glass Input voltage: 220V AC Button: reset button (Button