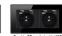

### L77 series Brushed aluminum texture switch

Rocker push button switch

Universal standard socket

Function switch

## Surface frame color

F71 Series Aluminum brushed pattern panel Switch

Reset button switch with LED

Double UK Socket with Switch and USB

SHIKSHA