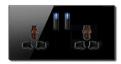

### L77 series Brushed aluminum texture switch

Rocker push button switch

Universal standard socket

Function switch