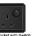

## Surface frame color

F71 Series Aluminum brushed pattern panel Switch

Reset button switch with LED

Double UK Socket with Switch and USB

SHIKSHA