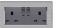

### L77 series Brushed aluminum texture switch

Rocker push button switch

Universal standard socket

Function switch

## Surface frame color

F71 Series Aluminum brushed pattern panel Switch

Reset button switch with LED

Double UK Socket with Switch and USB

SHIKSHA