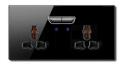

### K12 Series Glass panel switch

### K12 - Hotel Glass panel switch

K12 tempered glass switch is made of thickened tempered glass. Equipped with a unique style of switch button, novel, advanced and beautiful. The button display has LED lights, making it easier to find at night. Four colors can be

### Product parameter

Surface material: Glass Input voltage: 220V AC Button: reset button (Button rebound)

Switch category: Glass surface LED backlight switch Installation box size:86mm Product size: 86\*86\*40mm

### Image display

K12 Series Glass panel switch