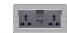

#### Image display

Rocker push button switch

1Gang Switch British Standard Socket

Universal standard socket