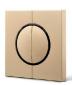

### A21Series Glass panel switch

### A21 - Glass panel switch

The A21 tempered glass switch is made of thick tempered glass. Equipped with super large-screen buttons, it is more fashionable, advanced and beautiful. The button display has LED lights, making it easier to find at night. Four colors can be matched.

Product size: 86\*86\*40mm

### A21 series Tempered glass panel switch