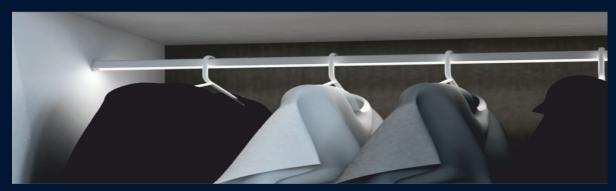

#### LED PROFILE LIGHTS FOR HANGERS

Powered With Edison LED {( 5730, 72L / MTR ( 0.2 Wt. Per Lamp )} Available Colours : 6000 K / 4000 K / 3000 K