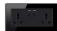

### L77 Series Aluminum alloy panel switch

### L77 - Hotel Aluminum brushed pattern panel Switch

L77 aluminum wire drawing switch is made of thick aluminum plate. Equipped with round button accessories, the surface has a brushed texture for a more advanced and beautiful appearance. The button display has LED lights, making it easier to find at night. Five colors can be matched, a variety of pattern appearance

### Product parameter

Surface material: Aluminum alloy Input voltage: 220V AC Button: reset button (Button rebound) Switch category: Aluminum alloy surface LED backlight switch Installation box size:86mm