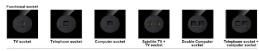

### L77 series Brushed aluminum texture switch

Rocker push button switch

Universal standard socket

Function switch

## Surface frame color

F71 Series Aluminum brushed pattern panel Switch

Reset button switch with LED

Double UK Socket with Switch and USB

SHIKSHA

### F62 series Stainless steel brushed texture panel switch

Rocker push button switch

Double Universal socket with Switch

Function switch

20A Switch

Function switch

Double EU socket

## L36 series Aluminum texture switch

Rocker push button switch

1Gang Switch

2Gang Switch

Big key switch

3Gang Switch

EU standard socket

Function switch

#### Image display

Rocker push button switch

1Gang Switch British Standard Socket

Universal standard socket

#### L33 series Plastic panel switch

Rocker push button switch

2Gang Switch

1Gang Switch

Universal standard socket

Functional socket

Function switch

British Standard Socket

#### A21 series Tempered glass panel switch

Rocker push button switch without LED

Double UK Socket with Switch

Double Universal socket with Switch and USB