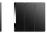

### L77 Series Aluminum alloy panel switch

### L77 - Hotel Aluminum brushed pattern panel Switch

L77 aluminum wire drawing switch is made of thick aluminum plate. Equipped with round button accessories, the surface has a brushed texture for a more advanced and beautiful appearance. The button display has LED lights, making it easier to find at night. Five colors can be matched, a variety of pattern appearance

### Product parameter

Surface material: Aluminum alloy Input voltage: 220V AC Button: reset button (Button rebound) Switch category: Aluminum alloy surface LED backlight switch Installation box size:86mm

### Image display