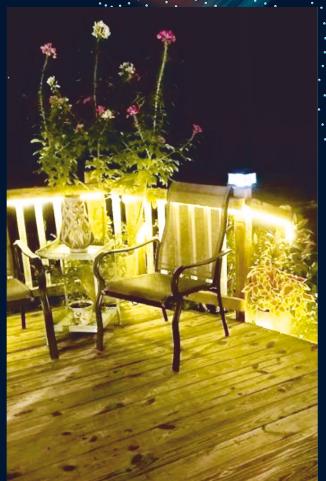

OFILE LIGHTS





### STUNNING LED PROFILE LIGHTS





### ARCHITECTURAL PROFILE LIGHTS





### ARCHITECTURAL PROFILE LIGHTS







Round Magnetic
Track Series 48 volts





LED Magnetic Track Series 48 volts



LED Magnetic Track Series 48 volts





# LED PROFILE LIGHTS





# LED PROFILE LIGHTS







# LED PROFILE LIGHTS FOR STAIRCASE



#### LED PROFILE LIGHTS FOR HANGERS



Powered With Edison LED {( 5730, 72L / MTR ( 0.2 Wt. Per Lamp )} Available Colours : 6000 K / 4000 K / 3000 K



#### LED FOOT LIGHT RANGE









## LED CONCEALED COB RANGE



#### LED T5 BATTON, LINKABLE, DECORATIVE RANGE





# LED CONCEALED PANEL RANGE































# LED LIGHT SURFACE RANGE





## LED LIGHT SURFACE RANGE





### LED LIGHT SURFACE RANGE







### LED STRIP RANGE





















### TRACK LIGHT (COB)





. . . .















.

S

B





















ı



# LED POLE LIGHTS





# 03 INTERNATIONAL SWITCHES RANGE

SOON TO LAUNCH









### Contents

L88-Glass

L87-Glass

A5-Glass

A21-Glass

K12-Glass

K13-Glass

K14-Glass

K15-Glass

L77-Metal

L78-Metal

L90-Metal





L36-Metal

L76-Metal

F71-Metal

F62-Metal









# All cutouts Dimensions are precisely correct. Even before cutting, please take original sample.









### L88 Series Glass panel switch

### L88 - Hotel Glass panel switch

The L88 tempered glass switch is made of thick tempered glass, it is equipped with round button accessories, which is more advanced and beautiful. The buttons are displayed with LED lights, making it easier to find at night. Five colors

### Product para