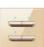

### L77 Series Aluminum alloy panel switch

### L77 - Hotel Aluminum brushed pattern panel Switch

L77 aluminum wire drawing switch is made of thick aluminum plate. Equipped with round button accessories, the surface has a brushed texture for a more advanced and beautiful appearance. The button display has LED lights, making it easier to find at night. Five colors can be matched, a variety of pattern appearance

### Product parameter

Surface material: Aluminum alloy Input voltage: 220V AC Button: reset button (Button rebound) Switch category: Aluminum alloy surface LED backlight switch Installation box size:86mm

### Image display