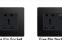

## Surface frame color

F71 Series Aluminum brushed pattern panel Switch

Reset button switch with LED

Double UK Socket with Switch and USB

SHIKSHA