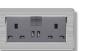

6 Series Aluminum brushed pattern panel Switch

# L36 Series Aluminum alloy panel switch

#### L36 - Hotel Aluminum brushed pattern panel Switch

L36 aluminum wire drawing switch is made of aluminum plate and plastic. Equipped with round button accessories, the surface is bright and dazzling, with a brushed texture, and the appearance is more advanced and beautiful. The button display has L5D (giths), making it easier to find a right. Pive colors can be matched, a variety of pattern appearance.

#### Product parameter

Surface material: Aluminum alloy Input voltage: 220V AC Button: reset button (Button rebound) Surface frame color

Switch category: Aluminum alloy surface LED backlight switch Installation box size:86mm Product size: 86\*86\*40mm













#### Image display

























## L36 series Aluminum texture switch











Rocker push button switch





1Gang Switch

2Gang Switch



Big key switch





3Gang Switch





















EU standard socket





















Function switch











20A Switch







# All cutouts Dimensions are precisely correct. Even before cutting, please take original sample.











#### L90 - Hotel Zinc alloy pattern panel Switch

L90 zinc alloy switch is made of high-quality zinc alloy materials. Equipped with round button accessories, the surface texture is clear and unique, with a pattern texture, and the appearance is more advanced and beautiful. The button display has LED lights, making it assier to find at night. Three colors can be matched, a variety of pattern appearance.

#### Product parameter