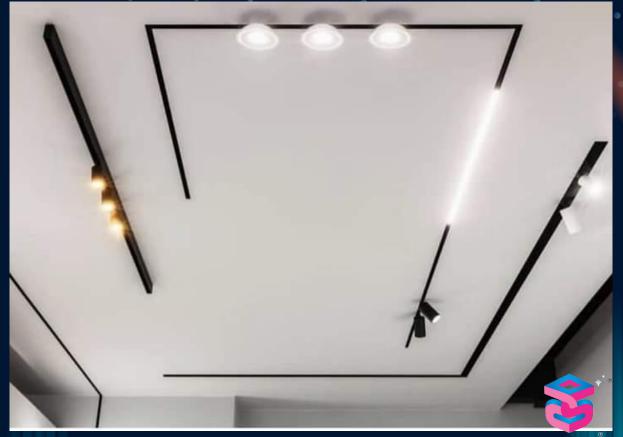

# LED PROFILE LIGHTS

# LED PROFILE LIGHTS FOR STAIRCASE

#### LED PROFILE LIGHTS FOR HANGERS

Powered With Edison LED {( 5730, 72L / MTR ( 0.2 Wt. Per Lamp )} Available Colours : 6000 K / 4000 K / 3000 K