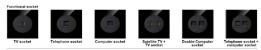

### L77 series Brushed aluminum texture switch

Rocker push button switch

Universal standard socket

Function switch