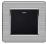

### L77 Series Aluminum alloy panel switch

### L77 - Hotel Aluminum brushed pattern panel Switch

L77 aluminum wire drawing switch is made of thick aluminum plate. Equipped with round button accessories, the surface has a brushed texture for a more advanced and beautiful appearance. The button display has LED lights, making it easier to find at night. Five colors can be matched, a variety of pattern appearance

### Product parameter

Surface material: Aluminum alloy Input voltage: 220V AC Button: reset button (Button rebound) Switch category: Aluminum alloy surface LED backlight switch Installation box size:86mm

### Image display