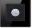

### L88 Series Glass panel switch

### L88 - Hotel Glass panel switch

The L88 tempered glass switch is made of thick tempered glass, it is equipped with round button accessories, which is more advanced and beautiful. The buttons are displayed with LED lights, making it easier to find at night. Five colors

### Product parameter

Surface material: Glass Input voltage: 220V AC Button: reset button (Button rebound)

Switch category: Glass surface LED backlight switch Installation box size:86mm Product size: 86\*86\*40mm **Function module color** 

### Surface frame color

### Image display