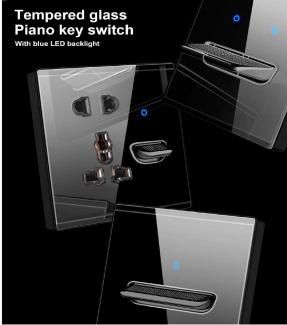

### L88 - Hotel Glass panel switch

The L88 tempered glass switch is made of thick tempered glass, it is equipped with round button accessories, which is more advanced and beautiful. The buttons are displayed with LED lights, making it easier to find at night. Five colors

### Product parameter

Surface material: Glass Input voltage: 220V AC Button: reset button (Button rebound)

Switch category: Glass surface LED backlight switch Installation box size:86mm Product size: 86\*86\*40mm **Function module color** 