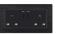

### L88 Series Glass panel switch

### L88 - Hotel Glass panel switch

The L88 tempered glass switch is made of thick tempered glass, it is equipped with round button accessories, which is more advanced and beautiful. The buttons are displayed with LED lights, making it easier to find at night. Five colors

### Product parameter

Surface material: Glass Input voltage: 220V AC Button: reset button (Button rebound)

Switch category: Glass surface LED backlight switch Installation box size:86mm Product size: 86\*86\*40mm **Function module color** 

### Surface frame color

### Image display