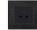

## Surface frame color

F71 Series Aluminum brushed pattern panel Switch

Reset button switch with LED

Double UK Socket with Switch and USB

SHIKSHA