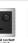

### L88 Series Glass panel switch

### L88 - Hotel Glass panel switch

The L88 tempered glass switch is made of thick tempered glass, it is equipped with round button accessories, which is more advanced and beautiful. The buttons are displayed with LED lights, making it easier to find at night. Five colors

### Product parameter

Surface material: Glass Input voltage: 220V AC Button: reset button (Button rebound)

Switch category: Glass surface LED backlight switch Installation box size:86mm Product size: 86\*86\*40mm **Function module color** 

### Image display