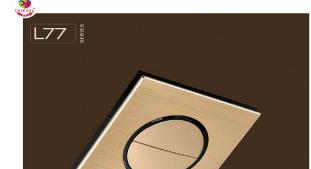

### L77 Series Aluminum alloy panel switch

### L77 - Hotel Aluminum brushed pattern panel Switch

L77 aluminum wire drawing switch is made of thick aluminum plate. Equipped with round button accessories, the surface has a brushed texture for a more advanced and beautiful appearance. The button display has LED lights, making it easier to find at night. Five colors can be matched, a variety of pattern appearance

### Product parameter

Surface material: Aluminum alloy Input voltage: 220V AC Button: reset button (Button rebound) Switch category: Aluminum alloy surface LED backlight switch Installation box size:86mm

### Surface frame color Function module color

Product size: 86\*86\*40mm