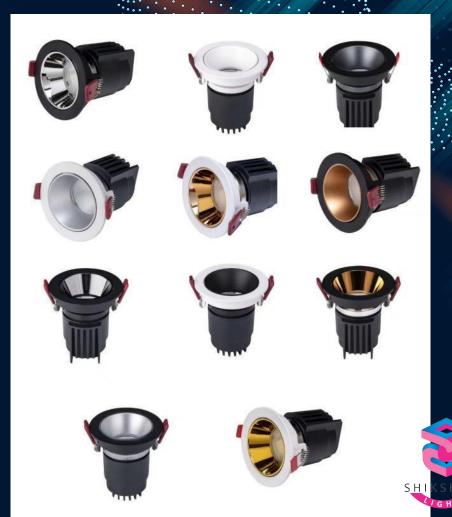

GENUINE & TRANSPARENT** 









1. LISTEN

2. DESIGN

3. MAKE

4. SUPPORT



# What else we are best at?



# OUR MISSION IS TO DELIVER HIGH QUALITY PRODUCTS AT NOMINAL COST.









#### STUNNING LED PROFILE LIGHTS



## STUNNING LED PROFILE LIGHTS





### STUNNING LED PROFILE LIGHTS





### ARCHITECTURAL PROFILE LIGHTS





### ARCHITECTURAL PROFILE LIGHTS







Round Magnetic
Track Series 48 volts





LED Magnetic Track Series 48 volts



LED Magnetic Track Series 48 volts





# LED PROFILE LIGHTS





# LED PROFILE LIGHTS







# LED PROFILE LIGHTS FOR STAIRCASE



#### LED PROFILE LIGHTS FOR HANGERS



Powered With Edison LED {( 5730, 72L / MTR ( 0.2 Wt. Per Lamp )} Available Colours : 6000 K / 4000 K / 3000 K



#### LED FOOT LIGHT RANGE









## LED CONCEALED COB RANGE



#### LED T5 BATTON, LINKABLE, DECORATIVE RANGE





# LED CONCEALED PANEL RANGE































# LED LIGHT SURFACE RANGE





## LED LIGHT SURFACE RANGE





### LED LIGHT SURFACE RANGE







### LED STRIP RANGE





















### TRACK LIGHT (COB)





. . . .















.

S

B





















ı



# LED POLE LIGHTS





# 03 INTERNATIONAL SWITCHES RANGE

SOON TO LAUNCH









### Contents

L88-Glass

L87-Glass

A5-Glass

A21-Glass

K12-Glass

K13-Glass

K14-Glass

K15-Glass

L77-Metal

L78-Metal

L90-Metal





L36-Metal

L76-Metal

F71-Metal

F62-Metal









# All cutouts Dimensions are precisely correct. Even before cutting, please take original sample.









### L88 Series Glass panel switch

### L88 - Hotel Glass panel switch

The L88 temper