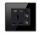

### L88 Series Glass panel switch

### L88 - Hotel Glass panel switch

The L88 tempered glass switch is made of thick tempered glass, it is equipped with round button accessories, which is more advanced and beautiful. The buttons are displayed with LED lights, making it easier to find at night. Five colors

### Product parameter

Surface material: Glass Input voltage: 220V AC Button: reset button (Button rebound)

Switch category: Glass surface LED backlight switch Installation box size:86mm Product size: 86\*86\*40mm **Function module color** 