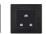

## L33 Series Plastic panel switch

#### L33 - Hotel Plastic pattern panel Switch

L33 plastic switch is made of high-quality ABS plastic die-casting. Equipped with round button accessories, the surface is bright and eye-catching, with a brushed texture, and the appearance is more advanced and beautiful. The button display has LED lights, making it easier to find at right. Four colore can be matched, a variety of pattern appearance

#### Product parameter

Surface material: Plastic Input voltage: 220V AC Button: reset button (Button rebound)

Switch category: Plastic surface LED backlight switch Installation box size:86mm Product size: 86\*86\*40mm

#### Surface frame color Function module color

| Matte surface |      | Brushed texture surface |       |
|---------------|------|-------------------------|-------|
|               |      |                         |       |
| White         | Gold | Gold                    | Black |

#### Image display

L33 Series Plastic pattern panel Switch

#### L33 series Plastic panel switch

Rocker push button switch

2Gang Switch

1Gang Switch

Universal standard socket

Functional socket

Function switch

British Standard Socket