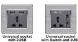

## Surface frame color

F71 Series Aluminum brushed pattern panel Switch

Reset button switch with LED

Double UK Socket with Switch and USB

SHIKSHA