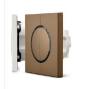

### L88 Series Glass panel switch

### L88 - Hotel Glass panel switch

The L88 tempered glass switch is made of thick tempered glass, it is equipped with round button accessories, which is more advanced and beautiful. The buttons are displayed with LED lights, making it easier to find at night. Five colors

### Product parameter

Surface material: Glass Input voltage: 220V AC Button: reset button (Button rebound)

Switch category: Glass surface LED backlight switch Installation box size:86mm Product size: 86\*86\*40mm **Function module color** 