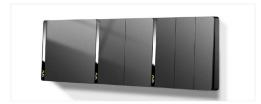

# LED PROFILE LIGHTS FOR STAIRCASE

#### LED PROFILE LIGHTS FOR HANGERS

Powered With Edison LED {( 5730, 72L / MTR ( 0.2 Wt. Per Lamp )} Available Colours : 6000 K / 4000 K / 3000 K