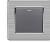

### L88 Series Glass panel switch

### L88 - Hotel Glass panel switch

The L88 tempered glass switch is made of thick tempered glass, it is equipped with round button accessories, which is more advanced and beautiful. The buttons are displayed with LED lights, making it easier to find at night. Five colors

### Product parameter

Surface material: Glass Input voltage: 220V AC Button: reset button (Button rebound)

Switch category: Glass surface LED backlight switch Installation box size:86mm Product size: 86\*86\*40mm **Function module color** 

### Image display