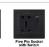

### F62 series Stainless steel brushed texture panel switch

Rocker push button switch

Double Universal socket with Switch

Function switch

20A Switch

Function switch

Double EU socket