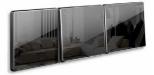

nt dot button switch Installation box size:86mm Product size: 86\*86\*40mm

### Surface frame color

### Function module color









### Image display





















































### A21Series Glass panel switch

### A21 - Glass panel switch

The A21 tempered glass switch is made of thick tempered glass. Equipped with super large-screen buttons, it is more fashionable, advanced and beautiful. The button display has LED lights, making it easier to find at night. Four colors can be matched.

Product size: 86\*86\*40mm

### Product parameter

Surface material: Glass Input voltage: 220V AC Button: reset button (Button rebound)

Switch category: Glass surface LED backlight switch Installation box size:86mm

### Surface frame color









### Image display

























### A21 series Tempered glass panel switch









































































































































### K12 Series Glass panel switch

### K12 - Hotel Glass panel switch

K12 tempered glass switch is made of thickened tempered glass. Equipped with a unique style of switch button, novel, advanced and beautiful. The button display has LED lights, making it easier to find at night. Four colors can be

### Product parameter

Surface material: Glass Input voltage: 220V AC Button: reset button (Button rebound)

Switch category: Glass surface LED backlight switch Installation box size:86mm Product size: 86\*86\*40mm

### Surface frame color **Function module color**











### Image display