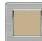

### A21Series Glass panel switch

### A21 - Glass panel switch

The A21 tempered glass switch is made of thick tempered glass. Equipped with super large-screen buttons, it is more fashionable, advanced and beautiful. The button display has LED lights, making it easier to find at night. Four colors can be matched.

Product size: 86\*86\*40mm

### Image display

### A21 series Tempered glass panel switch