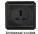

## Surface frame color

F71 Series Aluminum brushed pattern panel Switch

Reset button switch with LED

Double UK Socket with Switch and USB

SHIKSHA