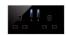

### L88 Series Glass panel switch

### L88 - Hotel Glass panel switch

The L88 tempered glass switch is made of thick tempered glass, it is equipped with round button accessories, which is more advanced and beautiful. The buttons are displayed with LED lights, making it easier to find at night. Five colors

### Product parameter

Surface material: Glass Input voltage: 220V AC Button: reset button (Button rebound)

Switch category: Glass surface LED backlight switch Installation box size:86mm Product size: 86\*86\*40mm **Function module color** 

### Image display