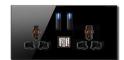

## Surface frame color

F71 Series Aluminum brushed pattern panel Switch

Reset button switch with LED

Double UK Socket with Switch and USB

SHIKSHA