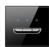

### L88 Series Glass panel switch

### L88 - Hotel Glass panel switch

The L88 tempered glass switch is made of thick tempered glass, it is equipped with round button accessories, which is more advanced and beautiful. The buttons are displayed with LED lights, making it easier to find at night. Five colors

### Product parameter

Surface material: Glass Input voltage: 220V AC Button: reset button (Button rebound)

Switch category: Glass surface LED backlight switch Installation box size:86mm Product size: 86\*86\*40mm **Function module color** 

### Image display