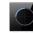

### L88 Series Glass panel switch

### L88 - Hotel Glass panel switch

The L88 tempered glass switch is made of thick tempered glass, it is equipped with round button accessories, which is more advanced and beautiful. The buttons are displayed with LED lights, making it easier to find at night. Five colors

### Product parameter

Surface material: Glass Input voltage: 220V AC Button: reset button (Button rebound)

Switch category: Glass surface LED backlight switch Installation box size:86mm Product size: 86\*86\*40mm **Function module color** 

### Surface frame color

### Image display