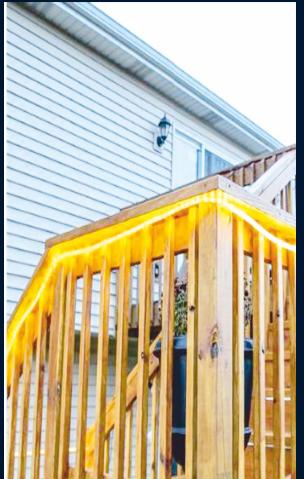

PROFILE LIGHTS





### STUNNING LED PROFILE LIGHTS





### ARCHITECTURAL PROFILE LIGHTS





### ARCHITECTURAL PROFILE LIGHTS







Round Magnetic
Track Series 48 volts





LED Magnetic Track Series 48 volts



LED Magnetic Track Series 48 volts





# LED PROFILE LIGHTS





# LED PROFILE LIGHTS







# LED PROFILE LIGHTS FOR STAIRCASE



#### LED PROFILE LIGHTS FOR HANGERS



Powered With Edison LED {( 5730, 72L / MTR ( 0.2 Wt. Per Lamp )} Available Colours : 6000 K / 4000 K / 3000 K



#### LED FOOT LIGHT RANGE









## LED CONCEALED COB RANGE



#### LED T5 BATTON, LINKABLE, DECORATIVE RANGE





# LED CONCEALED PANEL RANGE































# LED LIGHT SURFACE RANGE





## LED LIGHT SURFACE RANGE





### LED LIGHT SURFACE RANGE







### LED STRIP RANGE





















### TRACK LIGHT (COB)





. . . .















.

S

B





















ı



# LED POLE LIGHTS





# 03 INTERNATIONAL SWITCHES RANGE

SOON TO LAUNCH









### Contents

L88-Glass

L87-Glass

A5-Glass

A21-Glass

K12-Glass

K13-Glass

K14-Glass

K15-Glass

L77-Metal

L78-Metal

L90-Metal





L36-Metal

L76-Metal

F71-Metal

F62-Metal









# All cutouts Dimensions are precisely correct. Even before cutting, please take original sample.









### L88 Series Glass panel switch

### L88 - Hotel Glass panel switch

The L88 tempered glass switch is made of thick tempered glass, it is equipped with round button accessories, which is more advanced and beautiful. The buttons are displayed with LED lights, making it easier to find at night. Five colors

### Product pa