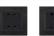

## Surface frame color

F71 Series Aluminum brushed pattern panel Switch

Reset button switch with LED

Double UK Socket with Switch and USB

SHIKSHA