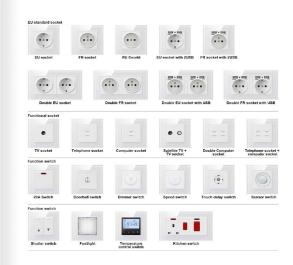

# 03 INTERNATIONAL SWITCHES RANGE

SOON TO LAUNCH

### Contents

L88-Glass

L87-Glass

A5-Glass

A21-Glass

K12-Glass

K13-Glass

K14-Glass

K15-Glass

L77-Metal

L78-Metal

L90-Metal

L36-Metal

L76-Metal

F71-Metal

F62-Metal

### L77 series Brushed aluminum texture switch

Rocker push button switch

Universal standard socket

Function switch

### F62 series Stainless steel brushed texture panel switch

Rocker push button switch

Double Universal socket with Switch

Function switch

20A Switch

Function switch

Double EU socket

## L36 series Aluminum texture switch

Rocker push button switch

1Gang Switch

2Gang Switch

Big key switch

3Gang Switch

EU standard socket

Function switch

#### Image display

Rocker push button switch

1Gang Switch British Standard Socket

Universal standard socket

#### L33 series Plastic panel switch

Rocker push button switch

2Gang Switch

1Gang Switch

Universal standard socket

Functional socket

Function switch

British Standard Socket

#### A21 series Tempered glass panel switch

Rocker push button switch without LED

Double UK Socket with Switch

Double Universal socket with Switch and USB