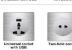

## Surface frame color

F71 Series Aluminum brushed pattern panel Switch

Reset button switch with LED

Double UK Socket with Switch and USB

SHIKSHA