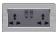

### F62 series Stainless steel brushed texture panel switch

Rocker push button switch

Double Universal socket with Switch

Function switch

20A Switch

Function switch

Double EU socket