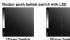

### L88 Series Glass panel switch

### L88 - Hotel Glass panel switch

The L88 tempered glass switch is made of thick tempered glass, it is equipped with round button accessories, which is more advanced and beautiful. The buttons are displayed with LED lights, making it easier to find at night. Five colors

### Product parameter

Surface material: Glass Input voltage: 220V AC Button: reset button (Button rebound)

Switch category: Glass surface LED backlight switch Installation box size:86mm Product size: 86\*86\*40mm **Function module color** 

### Image display