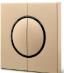

### A21Series Glass panel switch

### A21 - Glass panel switch

The A21 tempered glass switch is made of thick tempered glass. Equipped with super large-screen buttons, it is more fashionable, advanced and beautiful. The button display has LED lights, making it easier to find at night. Four colors can be matched.

Product size: 86\*86\*40mm

### Product parameter

Surface material: Glass Input voltage: 220V AC Button: reset button (Button rebound)

Switch category: Glass surface LED backlight switch Installation box size:86mm

### Surface frame color

### Image display

### A21 series Tempered glass panel switch