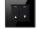

### L77 Series Aluminum alloy panel switch

### L77 - Hotel Aluminum brushed pattern panel Switch

L77 aluminum wire drawing switch is made of thick aluminum plate. Equipped with round button accessories, the surface has a brushed texture for a more advanced and beautiful appearance. The button display has LED lights, making it easier to find at night. Five colors can be matched, a variety of pattern appearance

### Product parameter

Surface material: Aluminum alloy Input voltage: 220V AC Button: reset button (Button rebound) Switch category: Aluminum alloy surface LED backlight switch Installation box size:86mm

### Surface frame color Function module color

Product size: 86\*86\*40mm

### Image display