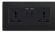

## Surface frame color

F71 Series Aluminum brushed pattern panel Switch

Reset button switch with LED

Double UK Socket with Switch and USB

SHIKSHA