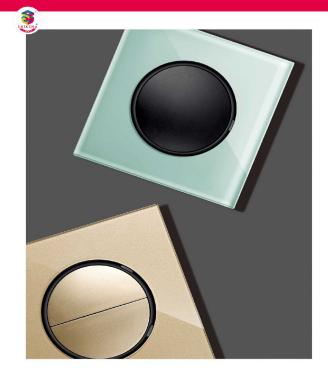

# 03 INTERNATIONAL SWITCHES RANGE

SOON TO LAUNCH

### L88 Series Glass panel switch

### L88 - Hotel Glass panel switch

The L88 tempered glass switch is made of thick tempered glass, it is equipped with round button accessories, which is more advanced and beautiful. The buttons are displayed with LED lights, making it easier to find at night. Five colors

### Product parameter

Surface material: Glass Input voltage: 220V AC Button: reset button (Button rebound)

Switch category: Glass surface LED backlight switch Installation box size:86mm Product size: 86\*86\*40mm **Function module color** 