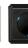

### L77 Series Aluminum alloy panel switch

### L77 - Hotel Aluminum brushed pattern panel Switch

L77 aluminum wire drawing switch is made of thick aluminum plate. Equipped with round button accessories, the surface has a brushed texture for a more advanced and beautiful appearance. The button display has LED lights, making it easier to find at night. Five colors can be matched, a variety of pattern appearance

### Product parameter

Surface material: Aluminum alloy Input voltage: 220V AC Button: reset button (Button rebound) Switch category: Aluminum alloy surface LED backlight switch Installation box size:86mm

### Surface frame color Function module color

Product size: 86\*86\*40mm

### Image display