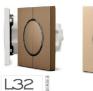

## L32 Series Plastic panel switch

#### L32 - Hotel Plastic pattern panel Switch

L32 plastic switch is made of high-quality ABS plastic die-casting. Equipped with round button accessories, the surface is bright and eye-catching, with a matte texture, and the appearance is more advanced and beautiful. The button display has LED lights, making it calent to find at hight. Four colors are available, a variety of pattern appearance

Product size: 86\*86\*40mm

#### Product parameter

Surface material: Plastic Input voltage: 220V AC Button: reset button (Button rebound) Switch category: Plastic surface LED backlight switch Installation box size:86mm

#### Surface frame color Function module color

#### Image display

L32 Series Plastic pattern panel Switch